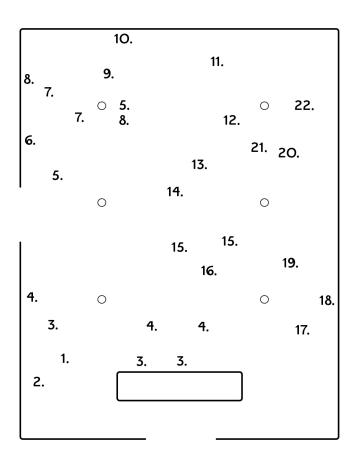

# 15TH - 24TH SEPTEMBER

curated by **JAN HENDZEL STUDIO** 

1. Mariangel Talamas Leal

# Lupita Lounge Chair

W91 x D68 x H76cm

Plywood, stainless steel mesh, Modroc, plaster and acrylic paint mixture

2023 POA

2. A Rum Fellow

# Periscope Rug

185 x 275 cm

Flatweave rug handwoven by artisans in India

3. Charlotte Kingsnorth

# BUTW Mirror, (Barking Up The Wrong Mirror)

H1540 x W560 x D120 mm

Scorched plane tree with carvings, brass fixtures, mirror

2023

# BUTW Picture Frame, (Barking Up The Wrong Picture Frame)

With artwork by Saelia Aparicio Frame - H700 x W640 x D50 mm

Artwork - 160 x 160 mm

Frame - scorched plane tree with hand carvings, brass fixtures, glass

# BUTW Floor Lamp, (Barking Up The Wrong Floor Lamp)

H1760 x W260 x D270 mm

Scorched oak with carvings, bendy steel tube, flexible reflective shade, light fixtures

2023 NFS

4. Woo Jin Joo

# Glove Dokkaebi

21x11x13cm

Viscose thread, a found glove, and wire 2021

# Thoroughly Odd

75x98x35cm

Viscose thread, an old jacket, wire, and rattan 2023

#### Xia

23x37cm (Frame Size 40x50cm Viscose thread 2023

Yu

23x39cm (Frame Size 40x50cm) Viscose thread

2023

#### Xie

23x37cm (Frame Size 40x50cm)

Viscose thread

2023

NFS

# 5. Jacob Marks

# Pina Lamp

26.5 x 16.5 x 16.5cm

pine rosin, bees wax, paper, cedar or douglas fir

2023 POA

# Pina Lamp ||

30 x 18 x 18cm

pine rosin, bees wax, paper, cedar, pine or

douglas fir 2023 POA

6. Grain & Knot

# Sculptural and functional wall assemblage

various sizes

Walnut, Spalted Ash, Spalted Beech, Spalted Hornbeam. Tampico, Coco + Gumati fibre 2022 / 2023

NFS

7. Alison Crowther

#### Plexus bench

1.1m x 0.51m x 0.27m

English oak

### Column I maquette

1.5m x 0.2m x 0.2m

English oak

NFS

8. Jan Hendzel Studio

#### Bowater Chest of Drawers - Ash

80 x 100 x 45 cm

English ash, baked English ash, English cedar

2020 £9350

#### The Gallions Reach Mirror

 $80 \times 50 \times 12$ 

London plane burr, spalted beech, glass 2023

POA

# 9. Dominic McHenry

Orado

129x24x24

Laminated sapele

2023 £4000

### Argentus

139x24x24 Laminated sapele

2023 £4000

# 10. Carl Koch

# Untitled

H.1450mm x W.1000mm

Ceramic tiles, hand rolled and glazed

2023 £9950

11. Addison Soeder

### Nautical Signal Bravo on Smock 01

74cm x 60cm

GOTS certified organic cotton, GOTS certified organic cotton Thread, Nut Corozo Buttons 2023

£330

# Nautical Signal Second Substitute on Smock 01

74cm x 60cm

GOTS certified organic cotton, GOTS certified organic cotton Thread, Nut Corozo Buttons

2023 £330

12. Daniel Schofield

#### Landmark Coffee Tables for Nine

32cm x 60cm x 60cm Slipcast ceramic

2023

#### Landmark Side Tables for Nine

44cm x 32cm x 32cm Slipcast ceramic 2023

NES

### 13. Simone Brewster

### White bracelet

170 x 60 cm

Sapele

2023 £500

#### Medium Black bracelet

11 x 11 x 11cm Ebonised tulipwood

2023

£500

14. Unu Sohn

### The sky speaks and sometimes I see

38 x 29 x 48 cm

Bronze 2022

POA

### 15. Martino Gamper

### Round & Square Armchair

H85 x W72 x D70cm

Walnut and Ash wood with upholstered seat

cushion 2017

£3800

# Round & Square Chair

H80 x W45 x D46cm

Walnut & Ash woods with linoleum seat

2017

£2000

16. Moss F2 Dice 20x20x3cm

epoxy resin, ink, kenzans

2022 £90

**F2 Line** 20x8.5x3cm

epoxy resin, ink, kenzans

2022 £70

17. Alice Adler Stitched Vase in Pink

26 x 7.5cm

Unglazed polished porcelain, paper clay, ceramic

stains 2023 £220

Stitched Vase in Green

 $27 \times 7.5 cm$ 

 $unglazed\ polished\ porcelain,\ paper\ clay,\ ceramic$ 

stains 2023 £243

Mini Stitched Vase in Green

9.5 x 7cm

unglazed polished porcelain, paper clay, ceramic

stains 2023 £93

18. Raw Edges

2D3D\_04 - Edition of 35 numbered and signed

594 x 841 mm

Framed Giclée Print, 308 (GSM)

2023 £595

19. Silje Loa Draped In Wo

Draped In Wood  $26 \times 25 \times 20$ 

limewood & limestone

2021 £1250 20.Sedilia

Roll Top Chair

Natural tillings (Latex, wool, hairlock), Ribbed upholstery 2023

POA

Roll Top Ottoman

Gleneagle Boucle

2023 POA

21. William Waterhouse

Song 1, Awe-to Series

 $70 \times 70 \times 120 cm$ 

edition of 5, 12v, steel wire, brass and paper

2023 POA

22. Novocastrian

Port Free Mirror

Various sizes

made to order minimal floor standing mirror in blackened steel and bronzed glass

2023

£3087

For more information about the works and the designers please see our full listing here: